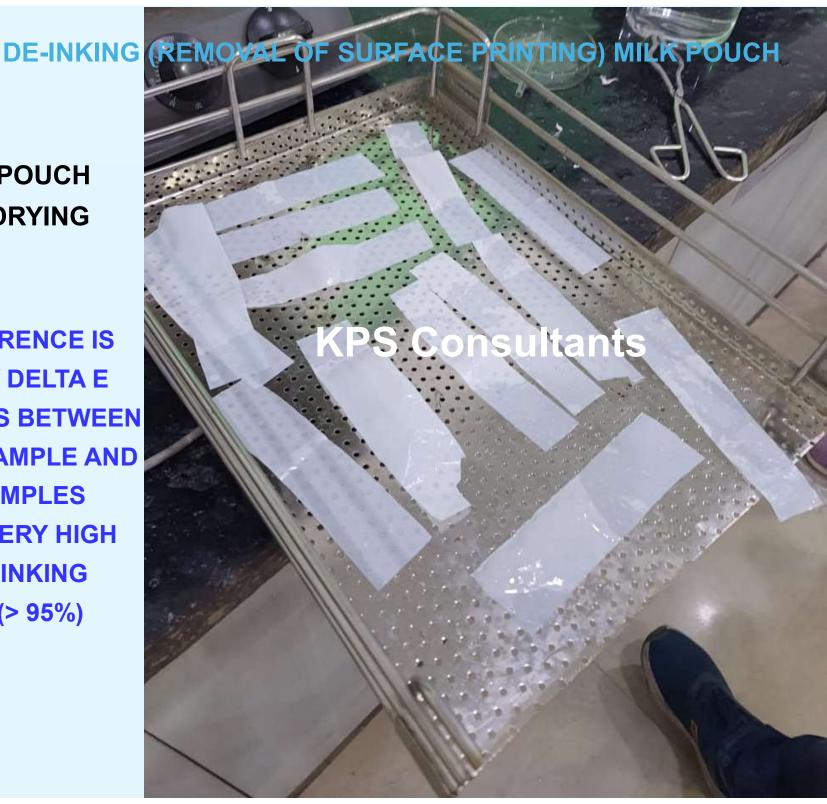

## **DE-INKED MILK POUCH PIECES AFTER DRYING**

**COLOUR DIFFERENCE IS MEASURED BY DELTA E** (CIE 2000) VALUES BETWEEN **NON-PRINTIED SAMPLE AND DEINKED SAMPLES INDICATING A VERY HIGH LEVEL OF DEINKING** EFFICIENCY (> 95%)