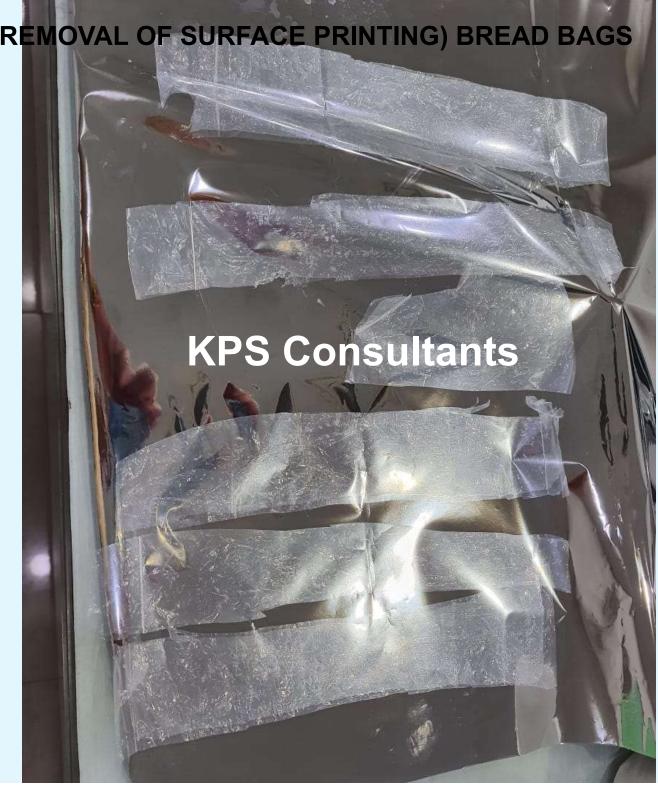

## **DE-INKING (REMOVAL OF SURFACE PRINTING) BREAD BAGS**

BREAD BAGS ARE THE
LARGES SOURCE OF FOOD
GRADE TRANSPARENT
POST CONSUMER LDPE OR
C-PP IN INDIA

DE-INKING (REMOVAL OF SURFACE PRINTING) BREAD BAGS

**DE-INKED BREAD BAG CUT SAMPLE PIECES BEFORE POST WASHING & DRYING** 