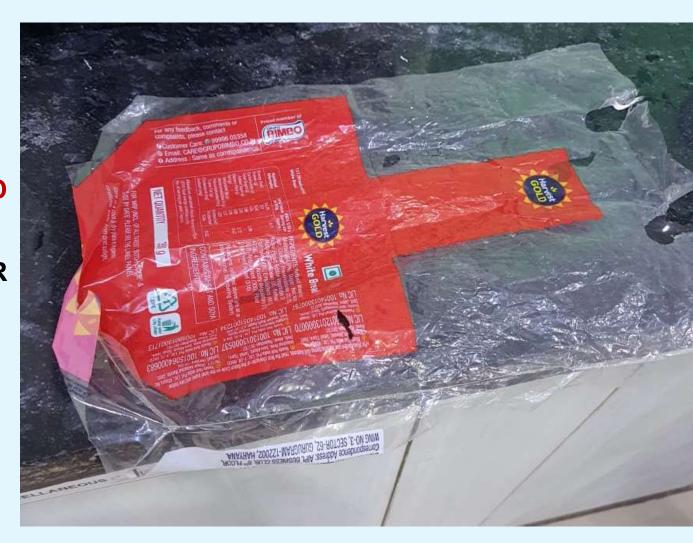

## **DE-INKING (REMOVAL OF SURFACE PRINTING) BREAD BAGS**

BREAD BAGS ARE THE
LARGES SOURCE OF FOOD
GRADE TRANSPARENT
POST CONSUMER LDPE OR
C-PP IN INDIA

DE-INKING (REMOVAL OF SURFACE PRINTING) BREAD BAGS

**DE-INKED BREAD BAG CUT SAMPLE PIECES BEFORE POST WASHING & DRYING** 