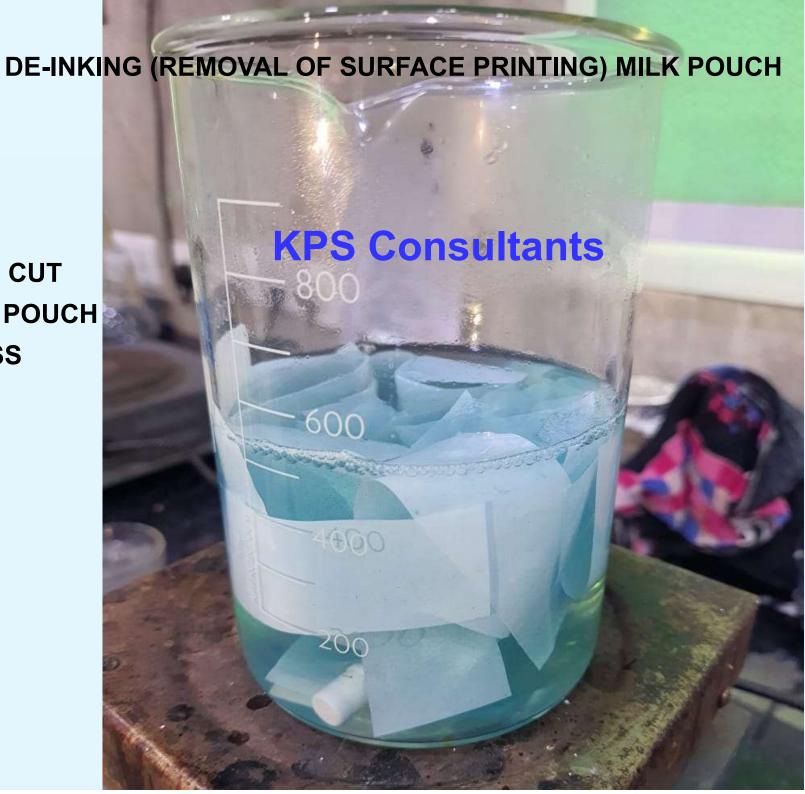

DE-INKING (REMOVAL OF SURFACE PRINTING) MILK POUCH

MILK POUCHES ARE THE LARGEST SOURCE OF FOOD GRADE POST CONSUMER WASTE OF LDPE & LLDPE POLYMERS IN INDIA

Dr. ANOMITRA CHAKRAVARTY anomitra@kpsimpex.com

**DE-INKING OF CUT** PIECES OF MILK POUCH **IN PROCESS** 