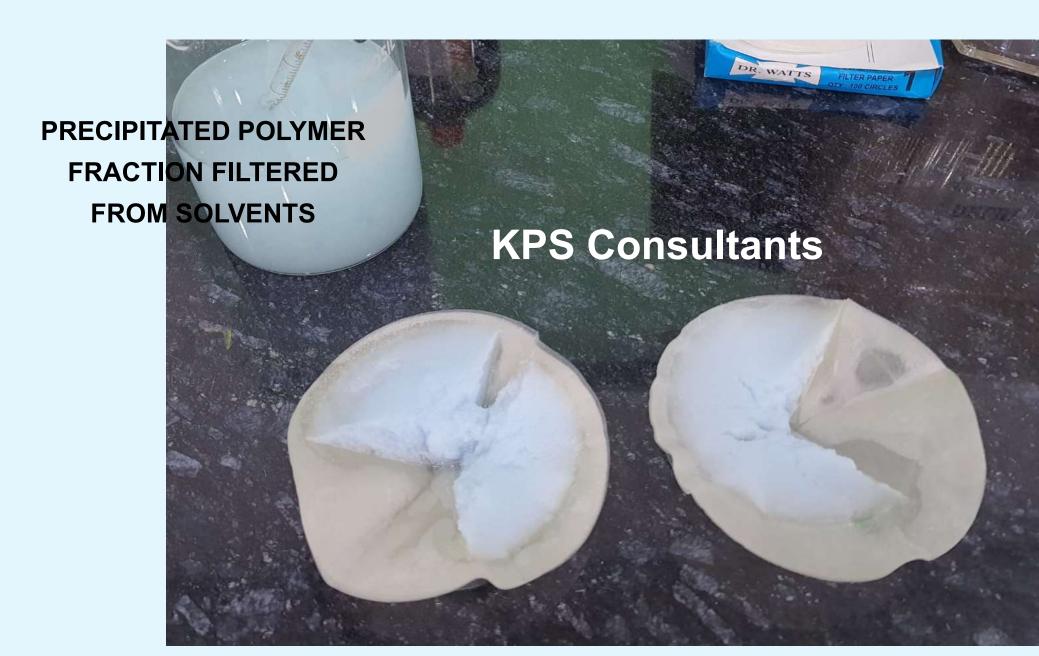

### FILTRATION OF PRECIPITATED POLYMER FROM SOLVENTS

#### RECOVERED POLYMER FRACTION & SOLVENT MIX